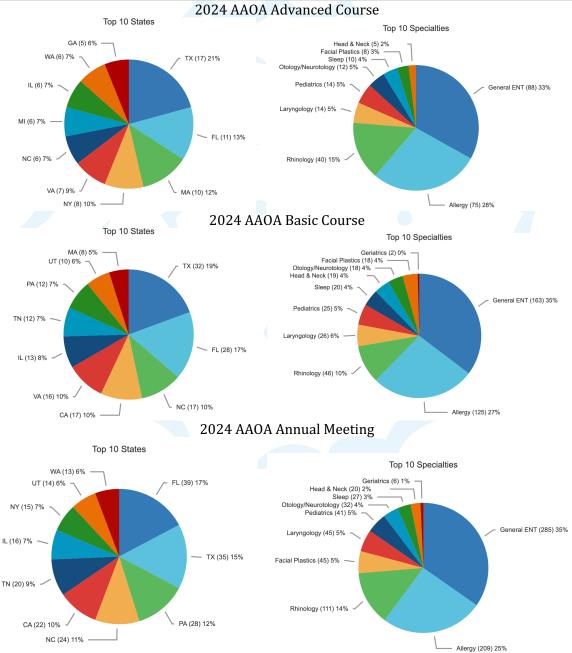

#### 2025 CORPORATE OPPORTUNITIES

AAOA offers creative ways to partner to help assure our members have access to you, your product portfolio, and all you offer and that you have access to the AAOA's unique ENT market demographic.

#### **2025 EXHIBIT INFORMATION**

Based on overwhelming feedback from members, all of the 2025 AAOA CME events will be hybrid programs. All will offer a blend of on-demand, live-stream, and in-person content, integrating very audience-engaging, creative programming to offer not-to-be-missed events.

Renowned as our premiere educational program, the AAOA's Basic Course draws a mix of 60% practicing otolaryngologists and 40% advanced practitioners/allied health/residents. Many are either new to incorporating allergy into their practice or refreshing their skills in diagnosis, management, and therapeutic interventions.

AAOA's New! Explorers Course 2025: Surgical & Medical Management of Airway Disease in Otolaryngology builds on the curricula of the Basic and the surgical and medical scope of practice in otolaryngology. This course will do a deep dive into hot topics to offer practical applications. 2025 will focus on otology, cough, olfaction, sleep, asthma, and practice management. We expect a similar mix of practicing otolaryngologists and AP/AH attendees with a higher percentage of practicing physicians.

AAOA's Annual Meeting is part of its overall member benefit package and has a higher complement of practicing ENTs as its audience, but it still attracts the AP/AH staff. The Annual Meeting blends cutting edge science, clinical conundrums, business of medicine, and more.