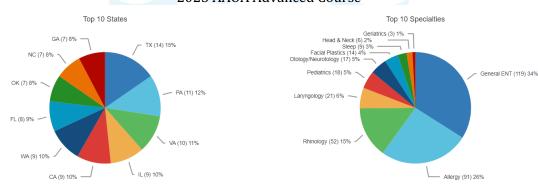

DO | ALLIED HEALTH | OTHER |
|---------------------------|---------|--------|--------|---------------|-------|
| 2021 AAOA Basic Course    | Virtual | 324    | 220    | 103           | 1     |
| 2021 AAOA Annual Meeting  | Virtual | 493    | 393    | 97            | 3     |
| 2022 AAOA Advanced Course | Hybrid  | 222    | 152    | 69            | 1     |
| 2022 AAOA Basic Course    | Hybrid  | 300    | 162    | 137           | 1     |
| 2022 AAOA Annual Meeting  | Hybrid  | 218    | 163    | 40            | 15    |
| 2023 AAOA Advanced Course | Hybrid  | 187    | 137    | 44            | 6     |
| 2023 AAOA Basic Course    | Hybrid  | 310    | 177    | 131           | 2     |
| 2023 AAOA Annual Meeting  | Hybrid  | 473    | 338    | 133           | 2     |

#### 2023 AAOA Advanced Course



#### 2023 AAOA Basic Course



### 2023 AAOA Annual Meeting