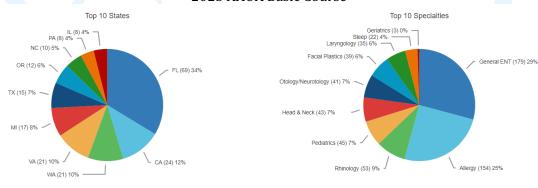

--------------------------|---------|--------|--------|---------------|-------|
| 2021 AAOA Basic Course    | Virtual | 324    | 220    | 103           | 1     |
| 2021 AAOA Annual Meeting  | Virtual | 493    | 393    | 97            | 3     |
| 2022 AAOA Advanced Course | Hybrid  | 222    | 152    | 69            | 1     |
| 2022 AAOA Basic Course    | Hybrid  | 300    | 162    | 137           | 1     |
| 2022 AAOA Annual Meeting  | Hybrid  | 218    | 163    | 40            | 15    |
| 2023 AAOA Advanced Course | Hybrid  | 187    | 137    | 44            | 6     |
| 2023 AAOA Basic Course    | Hybrid  | 310    | 177    | 131           | 2     |
| 2023 AAOA Annual Meeting  | Hybrid  | 473    | 338    | 133           | 2     |

#### 2023 AAOA Advanced Course



#### 2023 AAOA Basic Course



### 2023 AAOA Annual Meeting