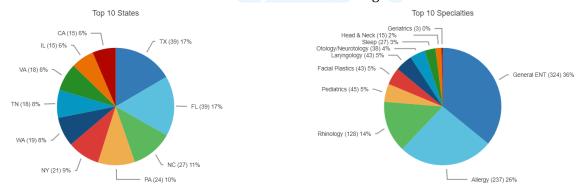

----|--------|--------|---------------|-------|
| 2021 AAOA Basic Course    | Virtual | 324    | 220    | 103           | 1     |
| 2021 AAOA Annual Meeting  | Virtual | 493    | 393    | 97            | 3     |
| 2022 AAOA Advanced Course | Hybrid  | 222    | 152    | 69            | 1     |
| 2022 AAOA Basic Course    | Hybrid  | 300    | 162    | 137           | 1     |
| 2022 AAOA Annual Meeting  | Hybrid  | 218    | 163    | 40            | 15    |
| 2023 AAOA Advanced Course | Hybrid  | 187    | 137    | 44            | 6     |
| 2023 AAOA Basic Course    | Hybrid  | 310    | 177    | 131           | 2     |
| 2023 AAOA Annual Meeting  | Hybrid  | 473    | 338    | 133           | 2     |

#### 2023 AAOA Advanced Course



#### 2023 AAOA Basic Course



### 2023 AAOA Annual Meeting